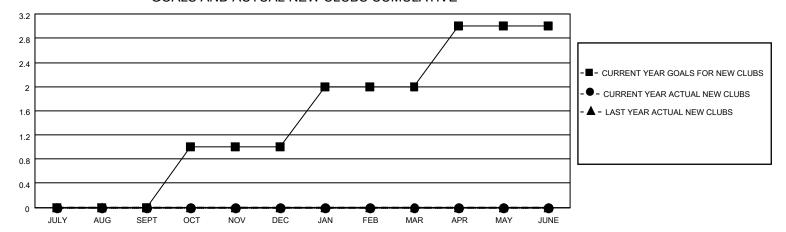

#### GOALS AND ACTUAL NEW CLUBS CUMULATIVE

## District 201Q2

| Clubs RESULTS FOR 2022-2023 |   |   |   | Members RESULTS FOR 2022-2023 |    |    |    |
|-----------------------------|---|---|---|-------------------------------|----|----|----|
|                             |   |   |   |                               |    |    |    |
| JULY/AUG/SEPT               | 0 | 0 | 0 | JULY/AUG/SEPT                 | 10 | 31 | 31 |
| OCT/NOV/DEC                 | 1 | 0 | 0 | OCT/NOV/DEC                   | 20 | 0  | 0  |
| JAN/FEB/MAR                 | 1 | 0 | 0 | JAN/FEB/MAR                   | 30 | 0  | 0  |
| APR/MAY/JUNE                | 1 | 0 | 0 | APR/MAY/JUNE                  | 40 | 0  | 0  |