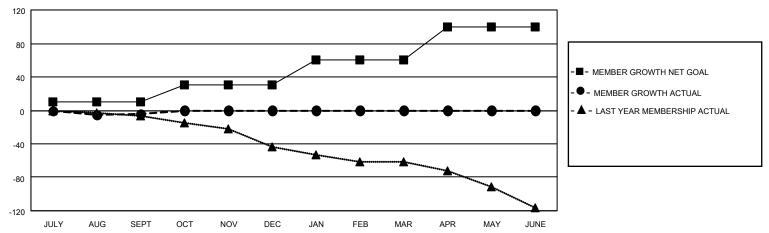

#### GOALS AND ACTUAL MEMBERS CUMULATIVE

| DROPPED CLUBS: 0 |    | 15 CLUBS OF 64 ADDED 1 OR<br>MORE NEW MEMBERS | GENDER DISTRIBUTION                |              |  |
|------------------|----|-----------------------------------------------|------------------------------------|--------------|--|
|                  |    | MALE                                          |                                    | 554 (55.23%) |  |
|                  |    |                                               | FEMALE                             | 449 (44.77%) |  |
| DROPPED MEMBERS  |    |                                               | NON BINARY                         | 0 (0.00%)    |  |
|                  |    |                                               | PREFER NOT TO ANSWER               | 0 (0.00%)    |  |
| DECEASED         | 1  |                                               |                                    |              |  |
| CLUB CANCELLED   | 0  | CLICK HERE FOR CUMULATIVE                     | TOTAL FAMILY UNIT MEMBERS 148      |              |  |
| OTHER            | 30 | MEMBERSHIP DATA                               |                                    |              |  |
| TOTAL            | 31 |                                               | FAMILY MEMBERS PAYING HALF DUES 75 |              |  |
|                  |    |                                               |                                    |              |  |

## District 201Q2

| Clubs RESULTS FOR 2022-2023 |   |   |   | Members RESULTS FOR 2022-2023 |    |    |    |
|-----------------------------|---|---|---|-------------------------------|----|----|----|
|                             |   |   |   |                               |    |    |    |
| JULY/AUG/SEPT               | 0 | 0 | 0 | JULY/AUG/SEPT                 | 10 | 31 | 31 |
| OCT/NOV/DEC                 | 1 | 0 | 0 | OCT/NOV/DEC                   | 20 | 0  | 0  |
| JAN/FEB/MAR                 | 1 | 0 | 0 | JAN/FEB/MAR                   | 30 | 0  | 0  |
| APR/MAY/JUNE                | 1 | 0 | 0 | APR/MAY/JUNE                  | 40 | 0  | 0  |